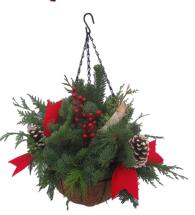

## I Hanging Basket

contains Western Red Cedar, White Pine, Berried
Juniper, Fir Tips. Festive Decorations may vary.

Arranged in a hanging basket.

J Patio Planter

contains same greens as hanging basket.

Festive Decorations and container color
may vary. Arranged in a patio pot.