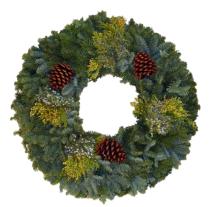

#### **L** Wreath 26"

contains Noble Fir, Incense Cedar, Berried Juniper and 3 Pine Cones. With an outside diameter 26".

contains Noble Fir, Incense Cedar, Berried Juniper, 2 Pine Cones and the length is 28".