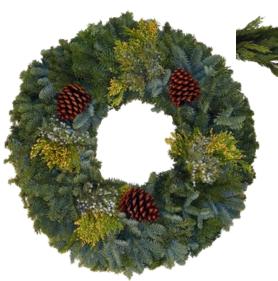

#### **L** Wreath 26"

contains Noble Fir, Incense Cedar, Berried Juniper and 3 Pine Cones. With an outside diameter 26".

contains Noble Fir, Incense Cedar, Berried Juniper, 2 Pine Cones and the length is 28".