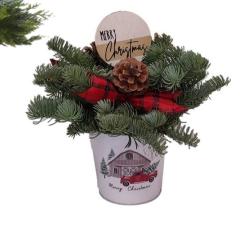

### **B** Holiday Barn Arrangement

contains Noble Fir and Pine Cones with a Merry Christmas pick and buffalo ribbon. Arranged in a white holiday barn scene container.