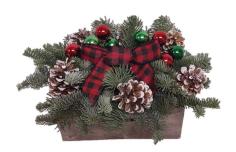

**H** Rustic Arrangement

contains Noble Fir, White Tipped Pine Cones with Red & Green Balls and a Buffalo Ribbon Bow. Arranged in a 9"x 6"x 3 1/2" wooden box made from recycled wood.