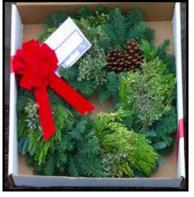

## F Yule Logs

Contains 3 Birch logs wrapped with twine and Buffalo Ribbon. Decorated with a bow, red berry spikes and Pine Cones.

M Mail Order Wreath

contains Mixed Noble Fir Wreath with a Red Bow and a Happy Holidays Greeting Card. Delivered in a box to arrive within the first two weeks of December via UPS Ground within the Continental U.S.