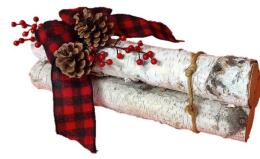

## F Yule Logs

Contains 3 Birch logs wrapped with twine and Buffalo Ribbon. Decorated with a bow, red berry spikes and Pine Cones.

M Mail Order Wreath

contains Mixed Noble Fir Wreath with a Red Bow and a Happy Holidays Greeting Card. Delivered in a box to arrive within the first two weeks of December via UPS Ground within the Continental U.S.