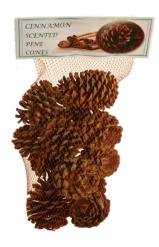

#### **L** Wreath 26"

contains Noble Fir, Incense Cedar, Berried Juniper and 3 Pine Cones. With an outside diameter 26".



contains Noble Fir, Incense Cedar, Berried Juniper, 2 Pine Cones and the length is 28".

#### **G** 15 ft. Cedar Garland

contains Western Red Cedar and the length is 15 feet.



in a package and you pull strings to assemble, instructions included . Very easy to assemble.



# N Cinnamon Scented Pine Cone Bag

15 cones per bag



### **B** Holiday Barn Arrangement

contains Noble Fir and Pine Cones with a Merry Christmas pick and buffalo ribbon. Arranged in a white holiday barn scene container.



# **C** Table Top Arrangement

contains Noble Fir, Western Red Cedar, Berried Juniper, White Pine, Pine Cones arranged in a green plastic floral dish. Festive Decorations may vary.



A Wreath 20"

contains Noble Fir, Incense Cedar, Berried Juniper



**H** Rustic Arrangement

contains Noble Fir, White Tipped Pine Cones with Red & Green Balls and a Buffalo Ribbon Bow. Arranged in a 9"x 6"x 3 1/2" wooden box made from recycled wood.



### **E** Hey Santa Arrangement

contains Noble Fir, green/red ribbon, decorative balls and Santa pick. In a Santa suit container.