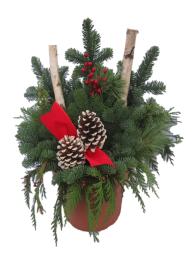

## F Yule Logs

Contains 3 Birch logs wrapped with twine and Buffalo Ribbon. Decorated with a bow, red berry spikes and Pine Cones.

M Mail Order Wreath

contains Mixed Noble Fir Wreath with a Red Bow and a Happy Holidays Greeting Card. Delivered in a box to arrive within the first two weeks of December via UPS Ground within the Continental U.S.