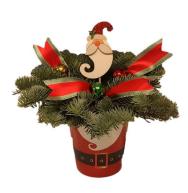

## I Hanging Basket

contains Western Red Cedar, White Pine, Berried
Juniper, Fir Tips. Festive Decorations may vary.

Arranged in a hanging basket.

J Patio Planter

contains same greens as hanging basket.

Festive Decorations and container color
may vary. Arranged in a patio pot.