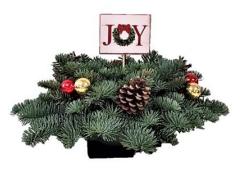

## F Yule Logs

Contains 3 Birch logs wrapped with twine and Buffalo Ribbon. Decorated with a bow, red berry spikes and Pine Cones.

M Mail Order Wreath

contains Mixed Noble Fir Wreath with a Red Bow and a Happy Holidays Greeting Card. Delivered in a box to arrive within the first two weeks of December via UPS Ground within the Continental U.S.