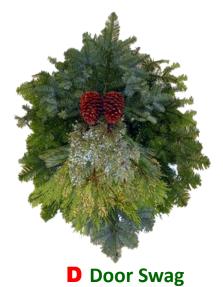

## F Yule Logs

Contains 3 Birch logs wrapped with twine and Buffalo Ribbon. Decorated with a bow, red berry spikes and Pine Cones.

M Mail Order Wreath

contains Mixed Noble Fir Wreath with a Red Bow and a Happy Holidays Greeting Card. Delivered in a box to arrive within the first two weeks of December via UPS Ground within the Continental U.S.