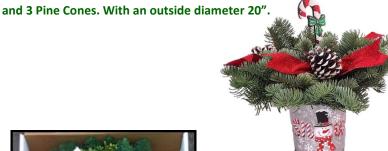

# **C** Table Top Arrangement

contains Noble Fir, Western Red Cedar, Berried Juniper, White Pine, Pine Cones arranged in a green plastic floral dish. Festive Decorations may vary.

A Wreath 20"

contains Noble Fir, Incense Cedar, Berried Juniper